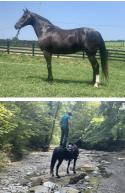

## **Description**

Everyone meet Darla, Darla is a 13 year old grade Kentucky mountain mare that stands 15 hands tall. This gal is thick, stout made, and a gorgeous black roan color. Darla has been a trail horse for most her years. A family in Kentucky owned this mare. She was their personal trail horse, took her camping, shown at local county horse shows, and the whole family rode her around their farm. Unfortunately like most people jobs took over, kids moved away, and they didn't have time for her anymore. We've had her now for a few months. She's been an absolute joy to have around. Darla is a nice mare that's showed us no troubles. We've ridden her in a small group, out alone, even ridden her with dogs and around livestock. She's the same every time! Darla has a nice smooth natural gait. She's no speed demon but has the perfect speed for any trail rider to enjoy. She'll walk on a loose rein, stands to mount, good for farrier, and easy to handle on the ground. On the trials, she's a dream! She takes her time when going down the steep mountains, no hesitation when crossing water or logs, and she walks up the hillsides to make it an easier ride. If your looking for a great trail horse that's built to pack any size load then here she is! Located in Yosemite Kentucky. \$4500 for any info you can call or text 606-669-2942