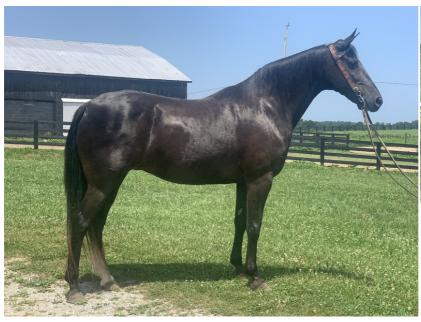

## **Description**

Everyone meet Darla, Darla is a 13 year old grade Kentucky mountain mare that stands 15 hands tall. This gal is thick, stout made, and a gorgeous black roan color. Darla has been a trail horse for most her years. A family in Kentucky owned this mare. She was their personal trail horse, took her camping, shown at local county horse shows, and the whole family rode her around their farm. Unfortunately like most people jobs took over, kids moved away, and they didn't have time for her anymore. We've had her now for a few months. She's been an absolute joy to have around. Darla is a nice mare that's showed us no troubles. We've ridden her in a small group, out alone, even ridden her with dogs and around livestock. She's the same every time! Darla has a nice smooth natural gait. She's no speed demon but has the perfect speed for any trail rider to enjoy. She'll walk on a loose rein, stands to mount, good for farrier, and easy to handle on the ground. On the trials, she's a dream! She takes her time when going down the steep mountains, no hesitation when crossing water or logs, and she walks up the hillsides to make it an easier ride. If your looking for a great trail horse that's built to pack any size load then here she is! Located in Yosemite Kentucky. \$4500 for any info you can call or text 606-669-2942

| Ad Type: For Sale | Status: Sold                             |
|-------------------|------------------------------------------|
| Name: Darla       | Gender: Mare                             |
| Age: 13 yrs       | Height: 15 hands                         |
| Color: Black      | Temperament: 2 (1 - calm; 10 - spirited) |
| Registered: No    |                                          |
|                   |                                          |